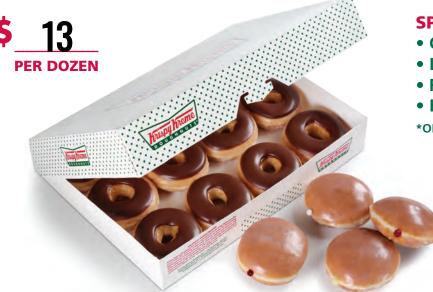

# DOUGHNUTS TO SUIT YOUR TASTE

#### **SPECIAL VARIETY DOZENS**

- Chocolate Iced
- Lemon Filled
- Raspberry Filled
- Kreme Filled
- **\*ONE VARIETY PER DOZEN**

### **ORIGINAL GLAZED® DOUGHNUTS**

Accepting cash and check payments. Please make checks payable to MHSN.