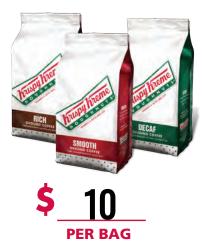

## SIGNATURE COFFEES

Fill out the online order form and return payment to Kait Figurelli or Jackie VanEtten by May 17, 2021. \$<u>12</u> PER DOZEN

12 oz. Bags of Krispy Kreme Signature Coffee for a price of \_\_\_\_\_\_ each. (available in Rich [R], Smooth [S] and Decaf [D])

|                           | # OF 12 OZ BAGS<br>OF SIGNATURE COFFEE |   |   | # OF ORIGINAL<br>GLAZED® DOZENS | # OF SPECIAL<br>ORDER DOZENS |    |    |    |                     |
|---------------------------|----------------------------------------|---|---|---------------------------------|------------------------------|----|----|----|---------------------|
| CUSTOMER NAME AND ADDRESS | R                                      | s | D |                                 | CI                           | LF | RF | KF | AMOUNT<br>COLLECTED |
| 1                         |                                        |   |   |                                 |                              |    |    |    |                     |
| 2                         |                                        |   |   |                                 |                              |    |    |    |                     |
| 3                         |                                        |   |   |                                 |                              |    |    |    |                     |
| 4                         |                                        |   |   |                                 |                              |    |    |    |                     |
| 5                         |                                        |   |   |                                 |                              |    |    |    |                     |
| 6                         |                                        |   |   |                                 |                              |    |    |    |                     |
| 7                         |                                        |   |   |                                 |                              |    |    |    |                     |
| 8                         |                                        |   |   |                                 |                              |    |    |    |                     |
| 9                         |                                        |   |   |                                 |                              |    |    |    |                     |
| 10                        |                                        |   |   |                                 |                              |    |    |    |                     |
| n                         |                                        |   |   |                                 |                              |    |    |    |                     |
| 12                        |                                        |   |   |                                 |                              |    |    |    |                     |
| 13                        |                                        |   |   |                                 |                              |    |    |    |                     |
| 14                        |                                        |   |   |                                 |                              |    |    |    |                     |
| 15                        |                                        |   |   |                                 |                              |    |    |    |                     |
| 16                        |                                        |   |   |                                 |                              |    |    |    |                     |
| 17                        |                                        |   |   |                                 |                              |    |    |    |                     |
| ©2014 KKDC ITEM #80211    |                                        |   |   |                                 |                              |    |    |    |                     |