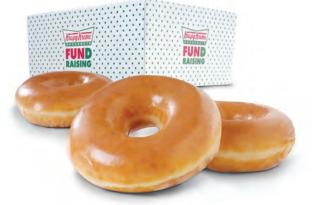

### **ORIGINAL GLAZED® DOUGHNUTS**

Accepting cash and check payments. Please make checks payable to MHSN.

Order due date: \_\_\_\_\_

Check the products you are selling:

Fresh Krispy Kreme Original Glazed<sup>®</sup> doughnuts for a price of \_\_\_\_\_\_ a dozen.

Krispy Kreme Special Order Dozens for a price of \_\_\_\_\_\_ a dozen. (available in Chocolate Iced [CI], Lemon Filled [LF], Raspberry Filled [RF] and Kreme Filled [KF]